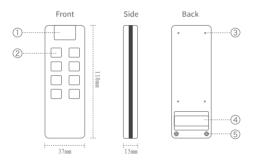

- 1. Indicator
- 2. Buttons
- 3. Anti-slip pad
- 4. Battery
- 5. Screw

Indicator: red light as default

Buttons: 8 keys