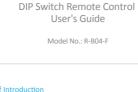

### 1.Take off the back cover of the new DIP Switch Remote Control: Use a screw driver to open the back case, and take out the PCBA board inside. There are eight dial switches on the top. Each switch has 3 levels, which is divided into High, Medium and Low.